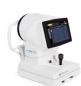

## **MYOPIA EXPERT 700**

OPTICAL BIOMETER

Fast and accurate solution for measuring axial length and corneal topography