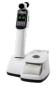

## **MYOPIA EXPERT 700**

OPTICAL BIOMETER

Fast and accurate solution for measuring axial length and corneal topography