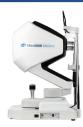

### **NEW PRODUCT INTRODUCTION**

**CELLVIEW WRI-1** RETINAL IMAGER

Accessible high-quality ultra-widefield fundus imaging

Producing a retinal image up to 133° in a single-capture, or a 200° auto-stitched image through pupils as small as 2.5mm