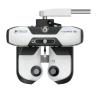

### **EXAM ROOM**

VISION-R™ 700 REFRACTION SYSTEM

Smart digital refraction system with exclusive optical module

VISION-S™ 700 **REFRACTION STATION** 

Space-saving immersive station and game changer with speed and accuracy