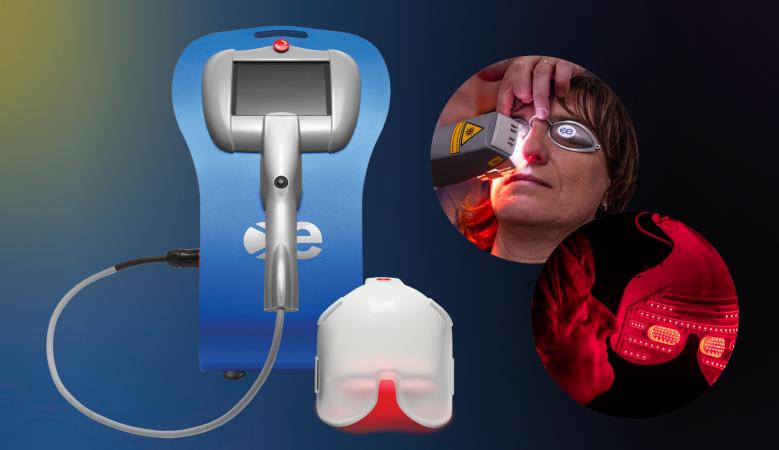

## DISCOVER A NEW PARADIGM IN LIGHT THERAPY: EPI-C PLUS®

Featuring both **Light Modulation**<sup>®</sup> **LLLT** and **Optimal Power Energy**<sup>®</sup> **IPL technologies**, to deliver effective, painless care to maximize patient satisfaction and elevate your practice revenue.

My patients who were looking for a non-invasive treatment of inflammatory conditions in the periorbital and facial area, have seen incredible improvements with the use of the EPI-C Plus® OPE® IPL & LM® LLLT. As awareness of light therapy grows, more patients are seeking it out, and the results speak for themselves. These therapies address the root causes of their discomfort, and it's so rewarding to offer a painless solution that not only relieves symptoms, but also enhances their quality of life!