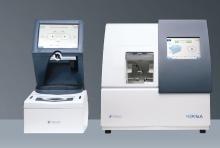

Available with the TCB 800 automatic tracer-centerer-blocker to accelerate the cycle time.

Visit the ESSILOR INSTRUMENTS NETWORK area at the **EssilorLuxottica booth #P1057** and take advantage of our special offers.