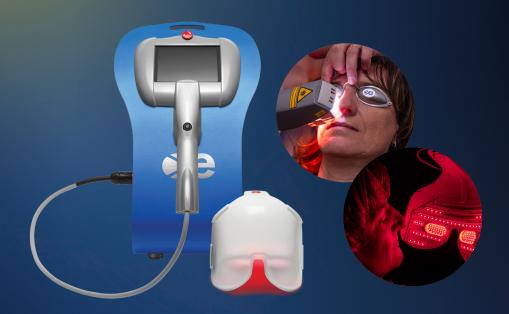

## DISCOVER A NEW PARADIGM IN LIGHT THERAPY: EPI-C PLUS®

Featuring both Light
Modulation® LLLT and
Optimal Power Energy®
IPL technologies, to
deliver effective, painless
care to maximize patient
satisfaction and elevate
your practice revenue.

My patients who were looking for a non-invasive treatment of inflammatory conditions in the periorbital and facial area, have seen incredible improvements with the use of the EPI-C Plus® OPE® IPL & LM® LLLT. These therapies address the root causes of their discomfort, and it's so rewarding to offer a painless solution that not only relieves symptoms, but also enhances their quality of life!