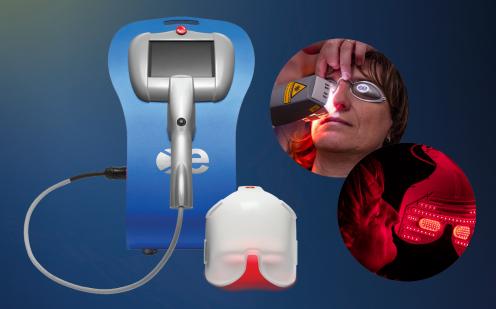

## DISCOVER A NEW PARADIGM IN LIGHT THERAPY: EPI-C PLUS®

Featuring both Light Modulation<sup>®</sup> LLLT and Optimal Power Energy<sup>®</sup> IPL technologies, to deliver effective, painless care to maximize patient satisfaction and elevate your practice revenue.

I consider EPI-C PLUS a "next-generation" light therapy system since
it doesn't require coupling gel to conduct the electrical transmission to the skin.
I also like the fact that I can treat more skin types with this IPL system and the addition of LLLT enhances the effects via a synergistic light therapy.