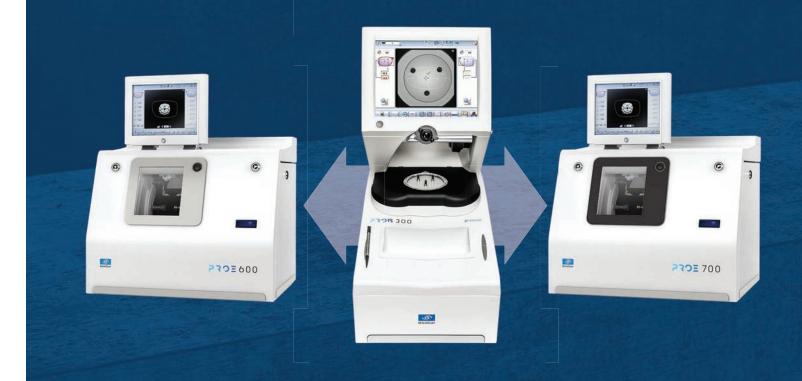

## COMPACT, HIGH-VOLUME EDGING SYSTEMS WITH EXTENDED VERSATILITY

The PRO-E 600<sup>™</sup> and PRO-E 700<sup>™</sup> high-volume edgers are now complemented with the new PRO-B 300<sup>™</sup> blocker to enhance efficiency.

## PRO-B 300 Blocker

- Ultra-accurate, ergonomic design
- Robust and fast operation
- Compatible with Essilor and Weco posiblocks
- Available with or without a tracer

**PROE** 700<sup>™</sup>

855-393-4647 essilorinstrumentsusa.com info@essilorinstrumentsusa.com